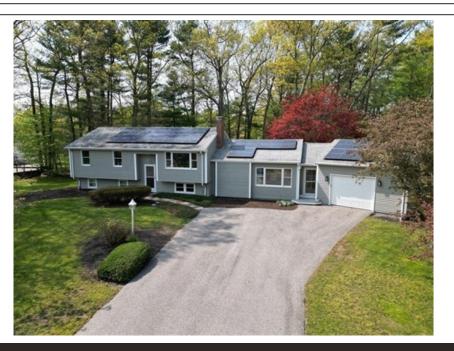

## 409 Gorwin Dr, Hanson, MA 02341

- » Beds: 4 | Baths: 2 Full
- » MLS #: 73112332
- » Single Family | 2,168 ft<sup>2</sup> | Lot: 32,234 ft<sup>2</sup> (0.74 acres)
- » More Info: 409GorwinDr.IsForSale.com

(78 kwe

Korey Welch (781) 367-3351 kwelch@boomrealty.com

Boom Realty 22 Reservoir Park Dr Suite 2 Rockland, MA 02370 (855) 544-2666

Check out this beautiful, well maintained raised ranch in a quiet Hanson neighborhood! This home features stainless steel kitchen appliances with granite countertops and tile flooring. Upper floor boasts a generous living room with a working fireplace, three decent sized bedrooms all featuring hardwood floors, and a full bathroom with shower/tub combo. Head to the lower level where you"ll find a large bedroom, ample storage, and a bonus room currently being used as an office. Baseboard heat and central air conditioning throughout. Nice sized deck and paved patio make outside entertaining easy, with a storage shed. Minutes from the Hanson MBTA Commuter Rail Station, supermarkets, and other amenities. Schedule your showing now--this one won"t last!